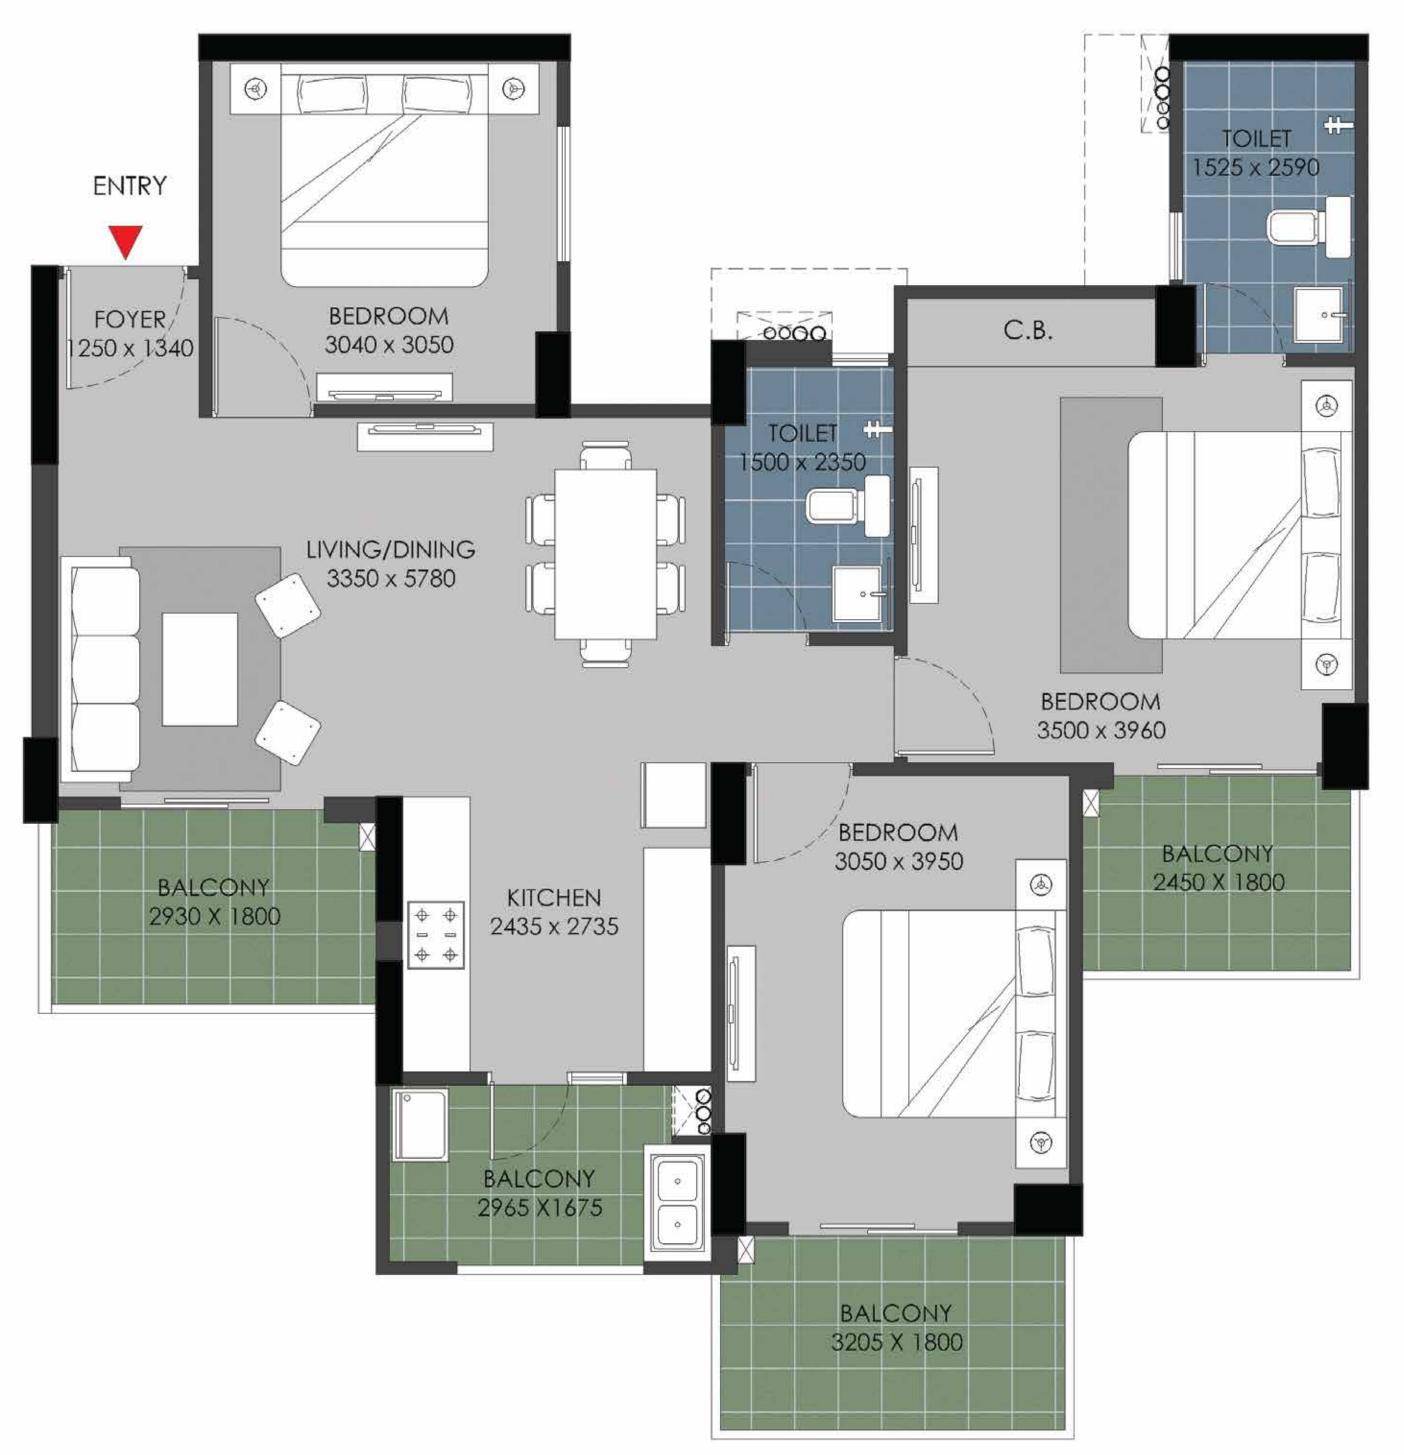

# FLOOR PLAN

TYPE B

| 3 | Bed | + | 2 | Toi | lets | + | Puj | ja |
|---|-----|---|---|-----|------|---|-----|----|
|---|-----|---|---|-----|------|---|-----|----|

|                              | Sq. Mtr. | Sq. ft. |
|------------------------------|----------|---------|
| Carpet Area<br>(as per RERA) | 85.16    | 916.66  |
| Balcony Area                 | 19.893   | 214.128 |
| Total Area                   | 138.89   | 1495    |

FLAT NO:- 4 (Tower B & H), FLAT NO:- 6 (Tower E) Except- B 004)

- 1) All rooms dimensions are in millimeters, 1 Sqm.= 10.764Sq.Ft. | 1000 mm=3.28 Ft.
- 2) Any minor additions or alterations if required in the project shall be done keeping in mind the provision of RERA.
- 3) The given measurements are brick to brick dimensions where the thickness of finishes are not considered.
- 4) Loose furniture, woodwork & appliances are shown for better understanding of the layout and are not part of the standard offering.