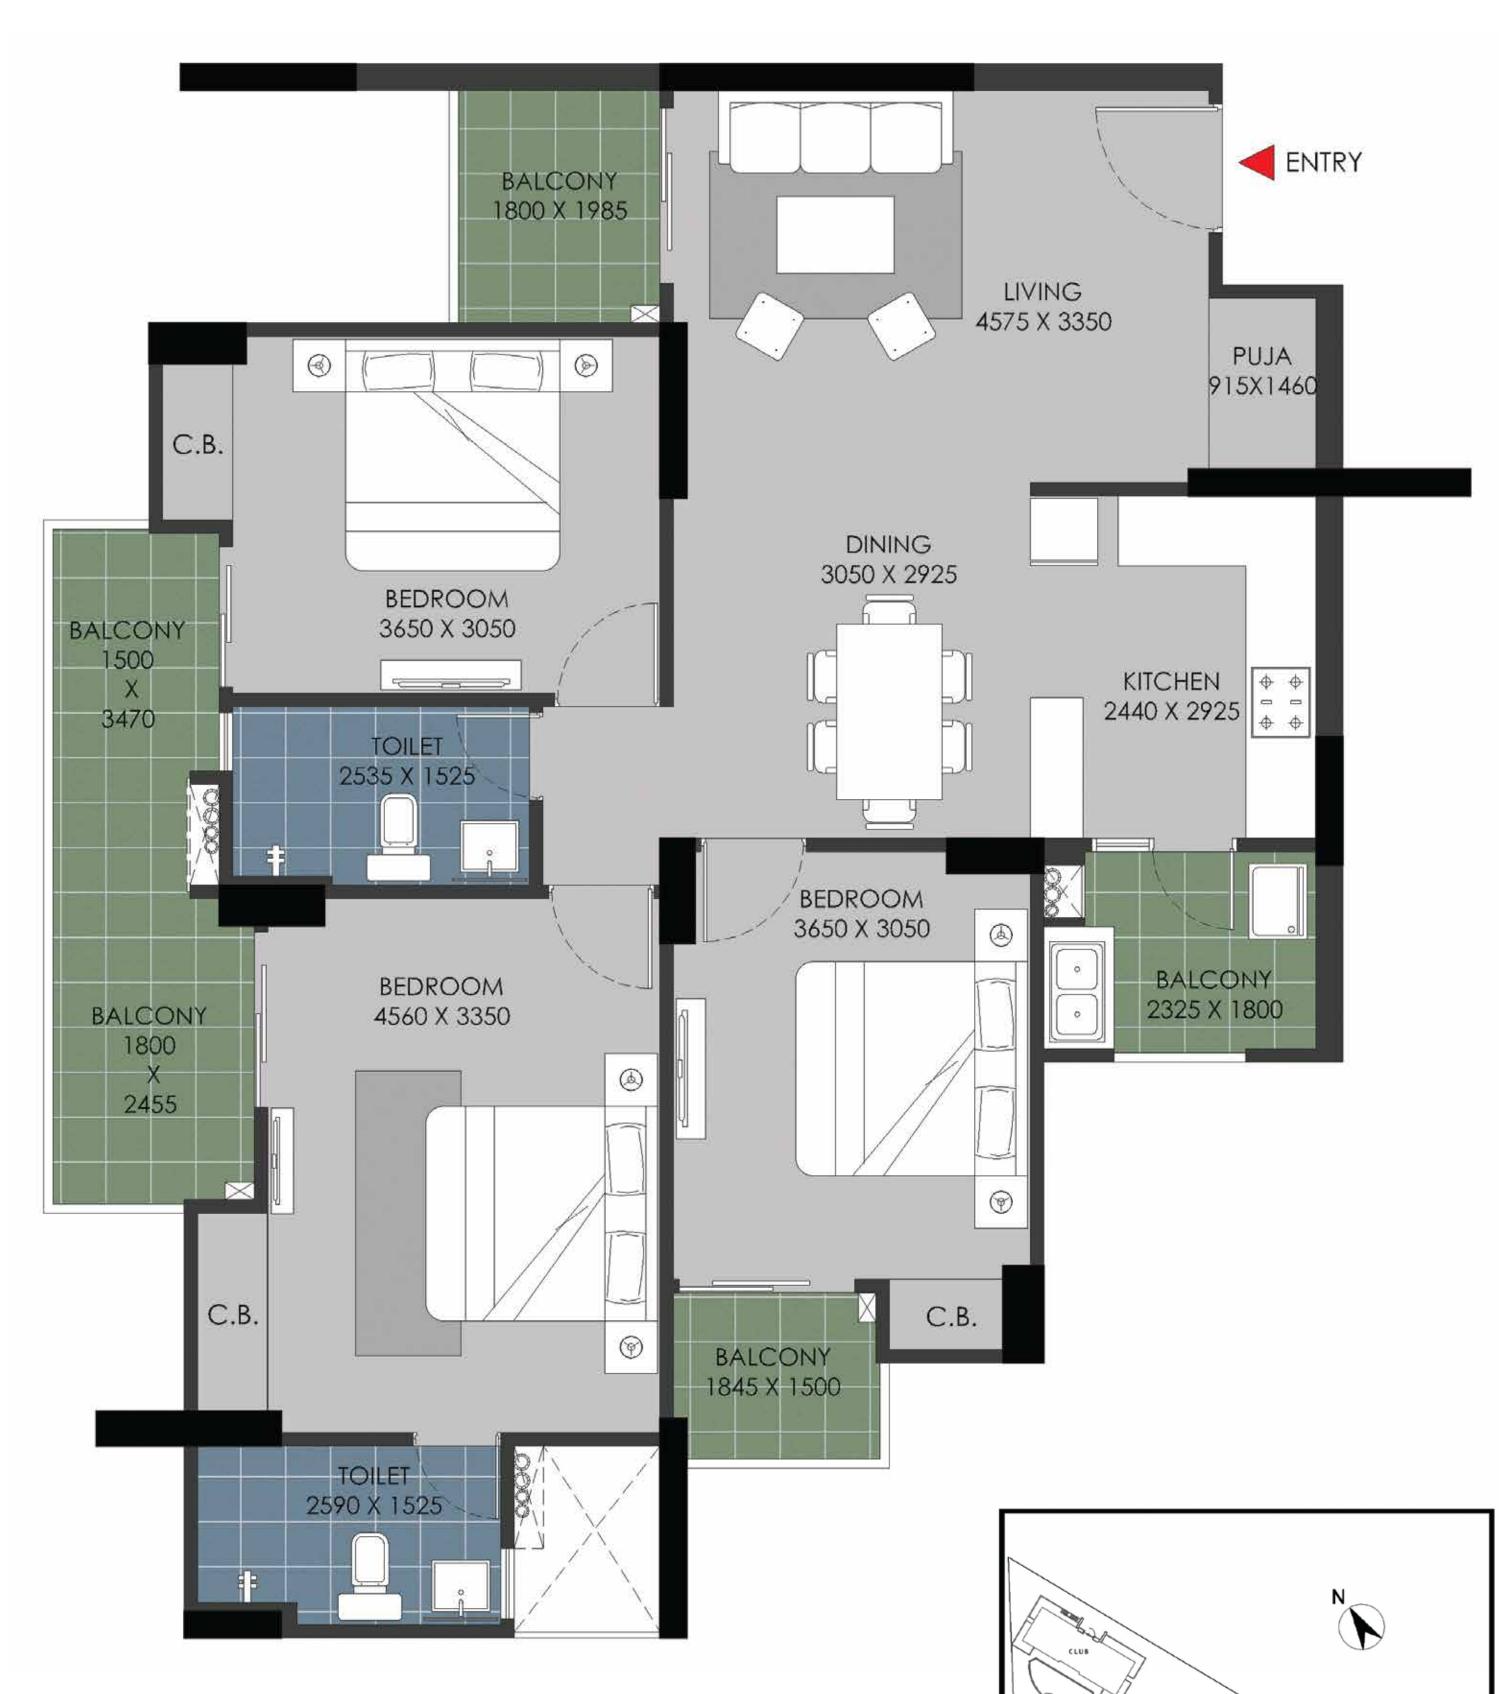

# FLOOR PLAN

TYPE B

| 3 | Bed | + | 2 | Toi | lets | + | Puj | ja |
|---|-----|---|---|-----|------|---|-----|----|
|---|-----|---|---|-----|------|---|-----|----|

|                              | Sq. Mtr. | Sq. ft. |
|------------------------------|----------|---------|
| Carpet Area<br>(as per RERA) | 85.16    | 916.66  |
| Balcony Area                 | 19.893   | 214.128 |
| Total Area                   | 138.89   | 1495    |

FLAT NO:- 4 (Tower B & H), FLAT NO:- 6 (Tower E) Except- B 004)

- 1) All rooms dimensions are in millimeters, 1 Sqm.= 10.764Sq.Ft. | 1000 mm=3.28 Ft.
- 2) Any minor additions or alterations if required in the project shall be done keeping in mind the provision of RERA.
- 3) The given measurements are brick to brick dimensions where the thickness of finishes are not considered.
- 4) Loose furniture, woodwork & appliances are shown for better understanding of the layout and are not part of the standard offering.