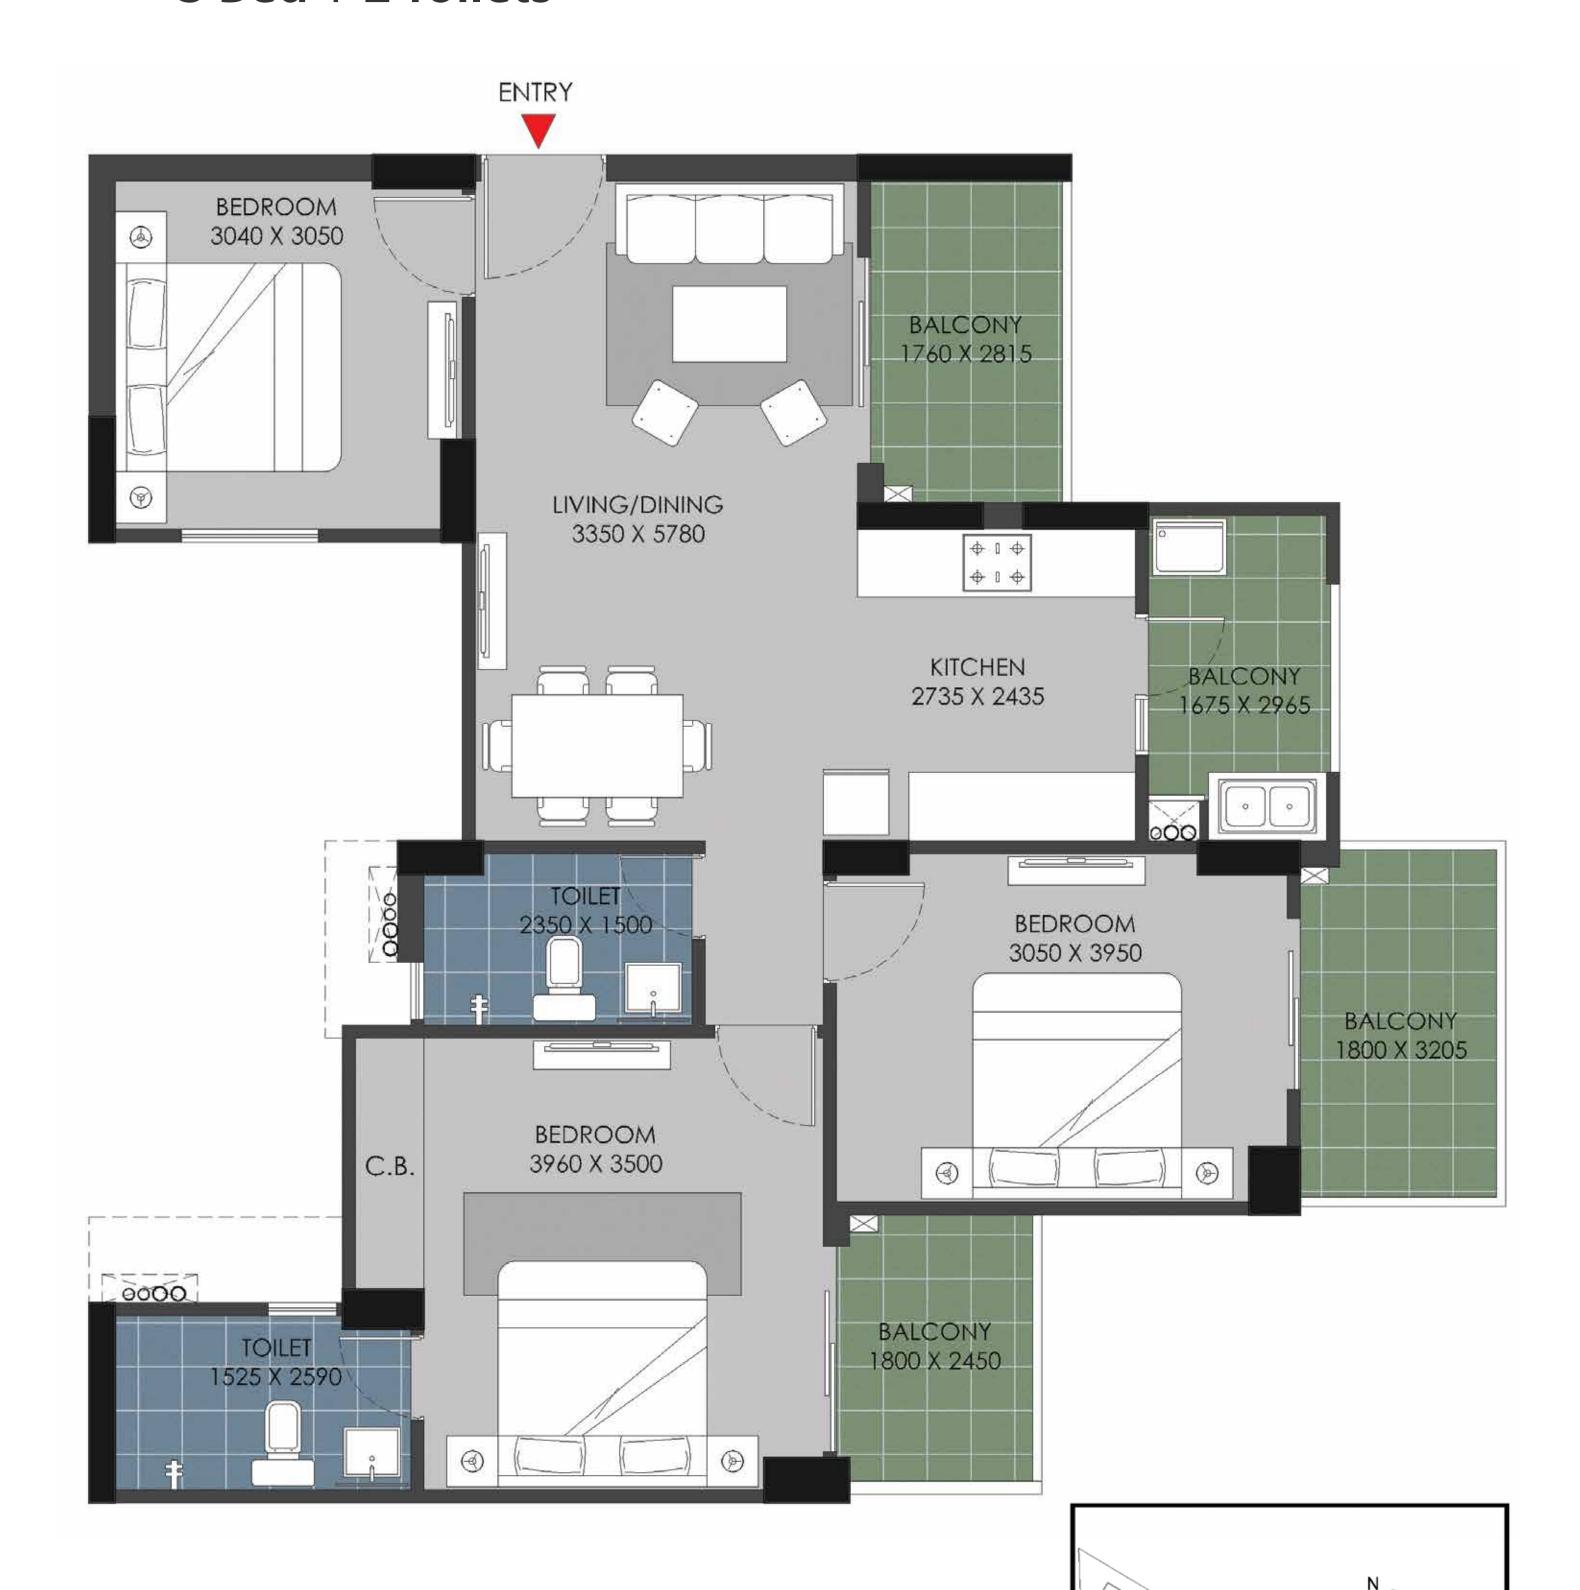

# FLOOR PLAN

TYPE A

|                              | Sq. Mtr. | Sq. ft. |
|------------------------------|----------|---------|
| Carpet Area<br>(as per RERA) | 73.30    | 788.99  |
| Balcony Area                 | 20.016   | 215.452 |
| Total Area                   | 124.49   | 1340    |

FLAT NO:-1 (Tower B & D)

## 3 Bed + 2 Toilets

#### Disclaimer:

- 1) All rooms dimensions are in millimeters, 1 Sqm.= 10.764Sq.Ft. | 1000 mm=3.28 Ft.
- 2) Any minor additions or alterations if required in the project shall be done keeping in mind the provision of RERA.
- 3) The given measurements are brick to brick dimensions where the thickness of finishes are not considered.
- 4) Loose furniture, woodwork & appliances are shown for better understanding of the layout and are not part of the standard offering.