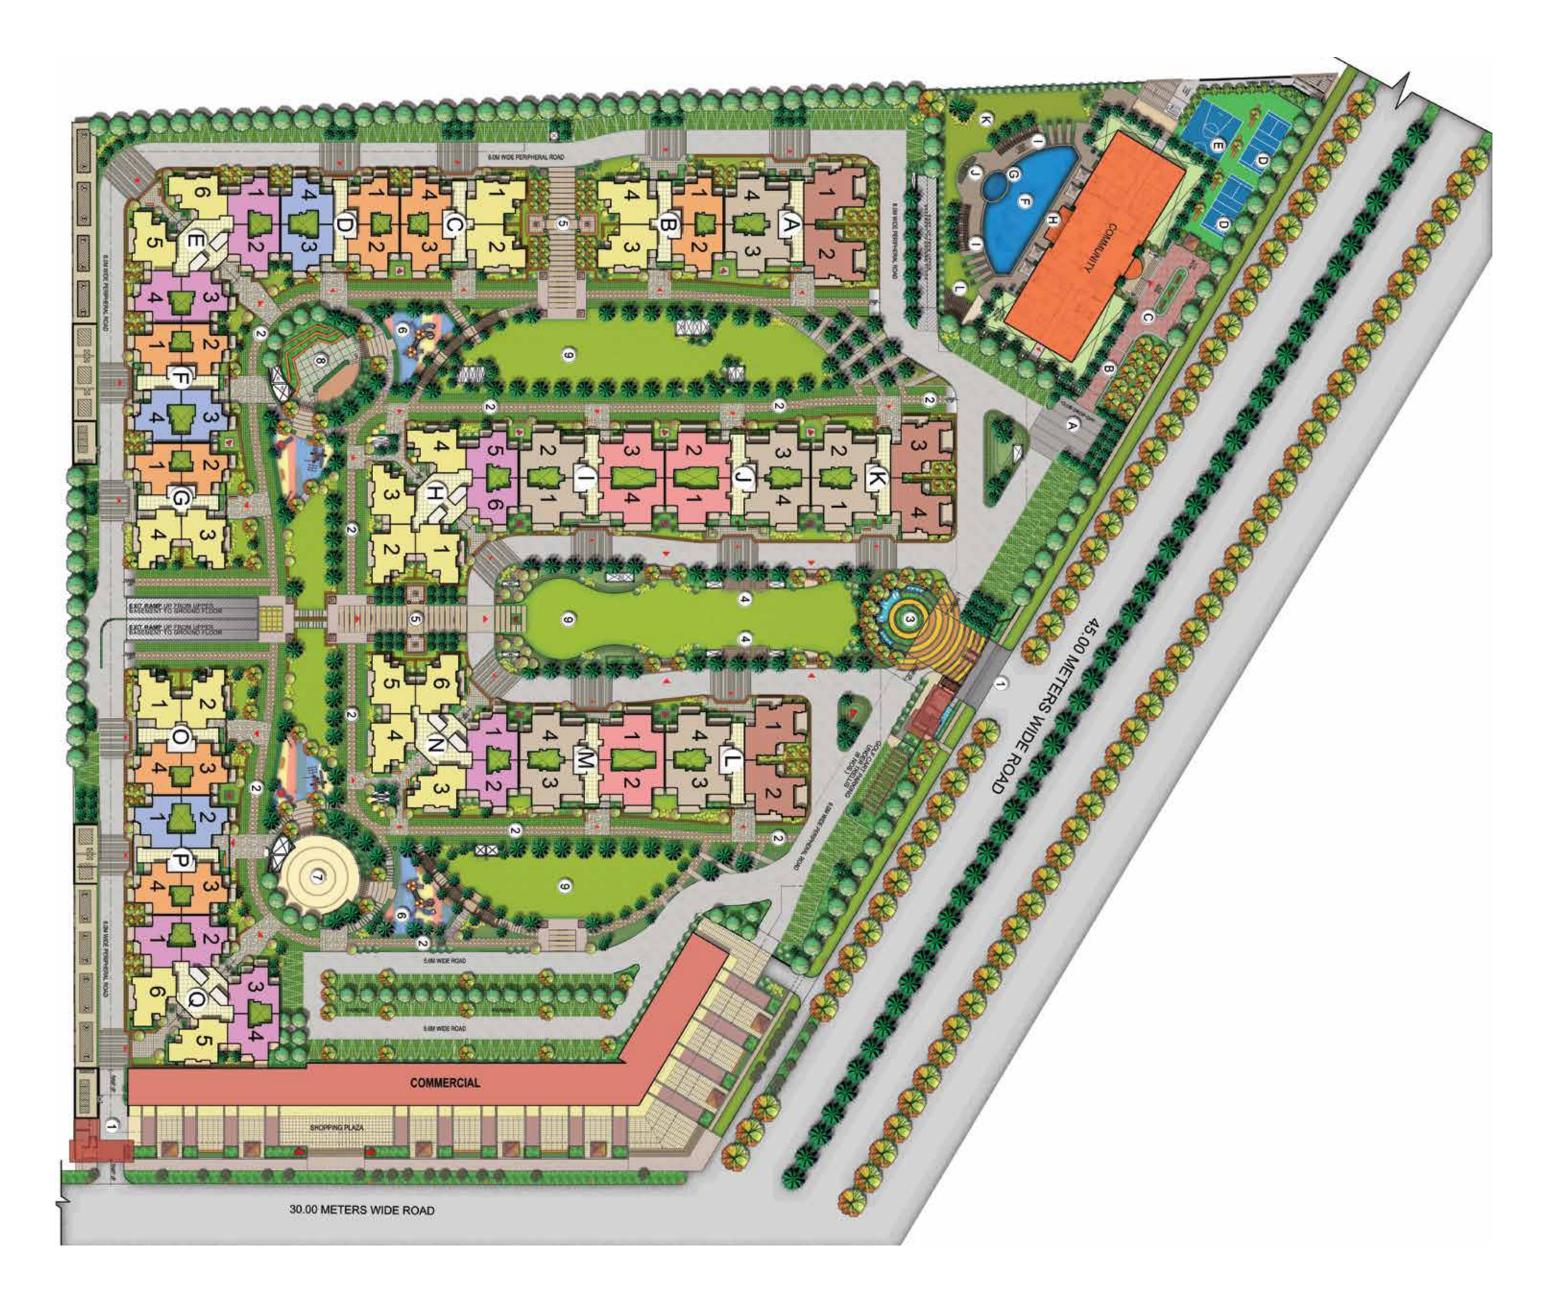

## Site Layout at Gulshan Ikebana

Type A - 3 Bed + 2 Toilet -

**Carpet Area** (As per RERA) 73.30 Sq. M / 788.99 Sq.Ft.

**Balcony Area** 19.911 Sq. M / 214.322 Sq.Ft.

**Total Area** 124.49 Sq. M / 1340 Sq.Ft.

**Type A1 (Typ.)** - 3 Bed + 2 Toilet -

**Carpet Area** (As per RERA) 73.18 Sq. M / 787.75 Sq.Ft.

**Balcony Area** 19.911 Sq. M / 214.322 Sq.Ft.

**Total Area** 124.49 Sq. M / 1340 Sq.Ft.

**Type A2 (Typ.)** - 3 Bed + 2 Toilet -

**Carpet Area** (As per RERA) 74.78 Sq. M / 804.93 Sq.Ft.

**Balcony Area** 20.203 Sq. M / 217.465 Sq.Ft.

**Total Area** 125.98 Sq. M / 1356 Sq.Ft.

**Type B -** 3 Bed + 2 Toilet + Puja -

**Carpet Area** (As per RERA) 85.16 Sq. M / 916.66 Sq.Ft.

**Balcony Area** 19.893 Sq. M / 214.128 Sq.Ft.

**Total Area** 138.89 Sq. M / 1495 Sq.Ft.

**Type C -** 3 Bed + 3 Toilet + Study -

**Carpet Area** (As per RERA) 93.24 Sq. M / 1003.61 Sq.Ft.

**Balcony Area** 23.326 Sq. M / 251.081 Sq.Ft.

**Total Area** 157.47 Sq. M / 1695 Sq.Ft.

Type C1 (Typ.) - 3 Bed + 3 Toilet + Study -

**Carpet Area** (As per RERA) 92.62 Sq. M / 996.94 Sq.Ft.

**Balcony Area** 23.477 Sq. M / 252.706 Sq.Ft.

**Total Area** 157.47 Sq. M / 1695 Sq.Ft.

**Type D -** 3 Bed + 4 Toilet + Study -

**Carpet Area** (As per RERA) 103.63 Sq. M / 1115.47 Sq.Ft.

**Balcony Area** 37.398 Sq. M / 402.552 Sq.Ft.

**Total Area** 185.34 Sq. M / 1995 Sq.Ft.

**Commercial Apartment** 

Community

1 Entry/Exit Gate 2 Jogging Track **3**Central Water
Feature

12 Central Green

13 Kids Play Area

14 Skating Rink 16 Open Air Amphitheater

<sup>1)</sup> If required, minor additions or alterations can be done in the project satisfying RERA act.

<sup>2)</sup> These are purely conceptual and constitute no legal offerings.

<sup>3)</sup> Conversion factor : 1 Sq m =10.764 Sq. Ft. 1000 mm=3.28 Ft.

info@gulshanhomz.com

gulshanhomz.com

95-8050-8050

RERA Registration number UPRERAPRJ8806