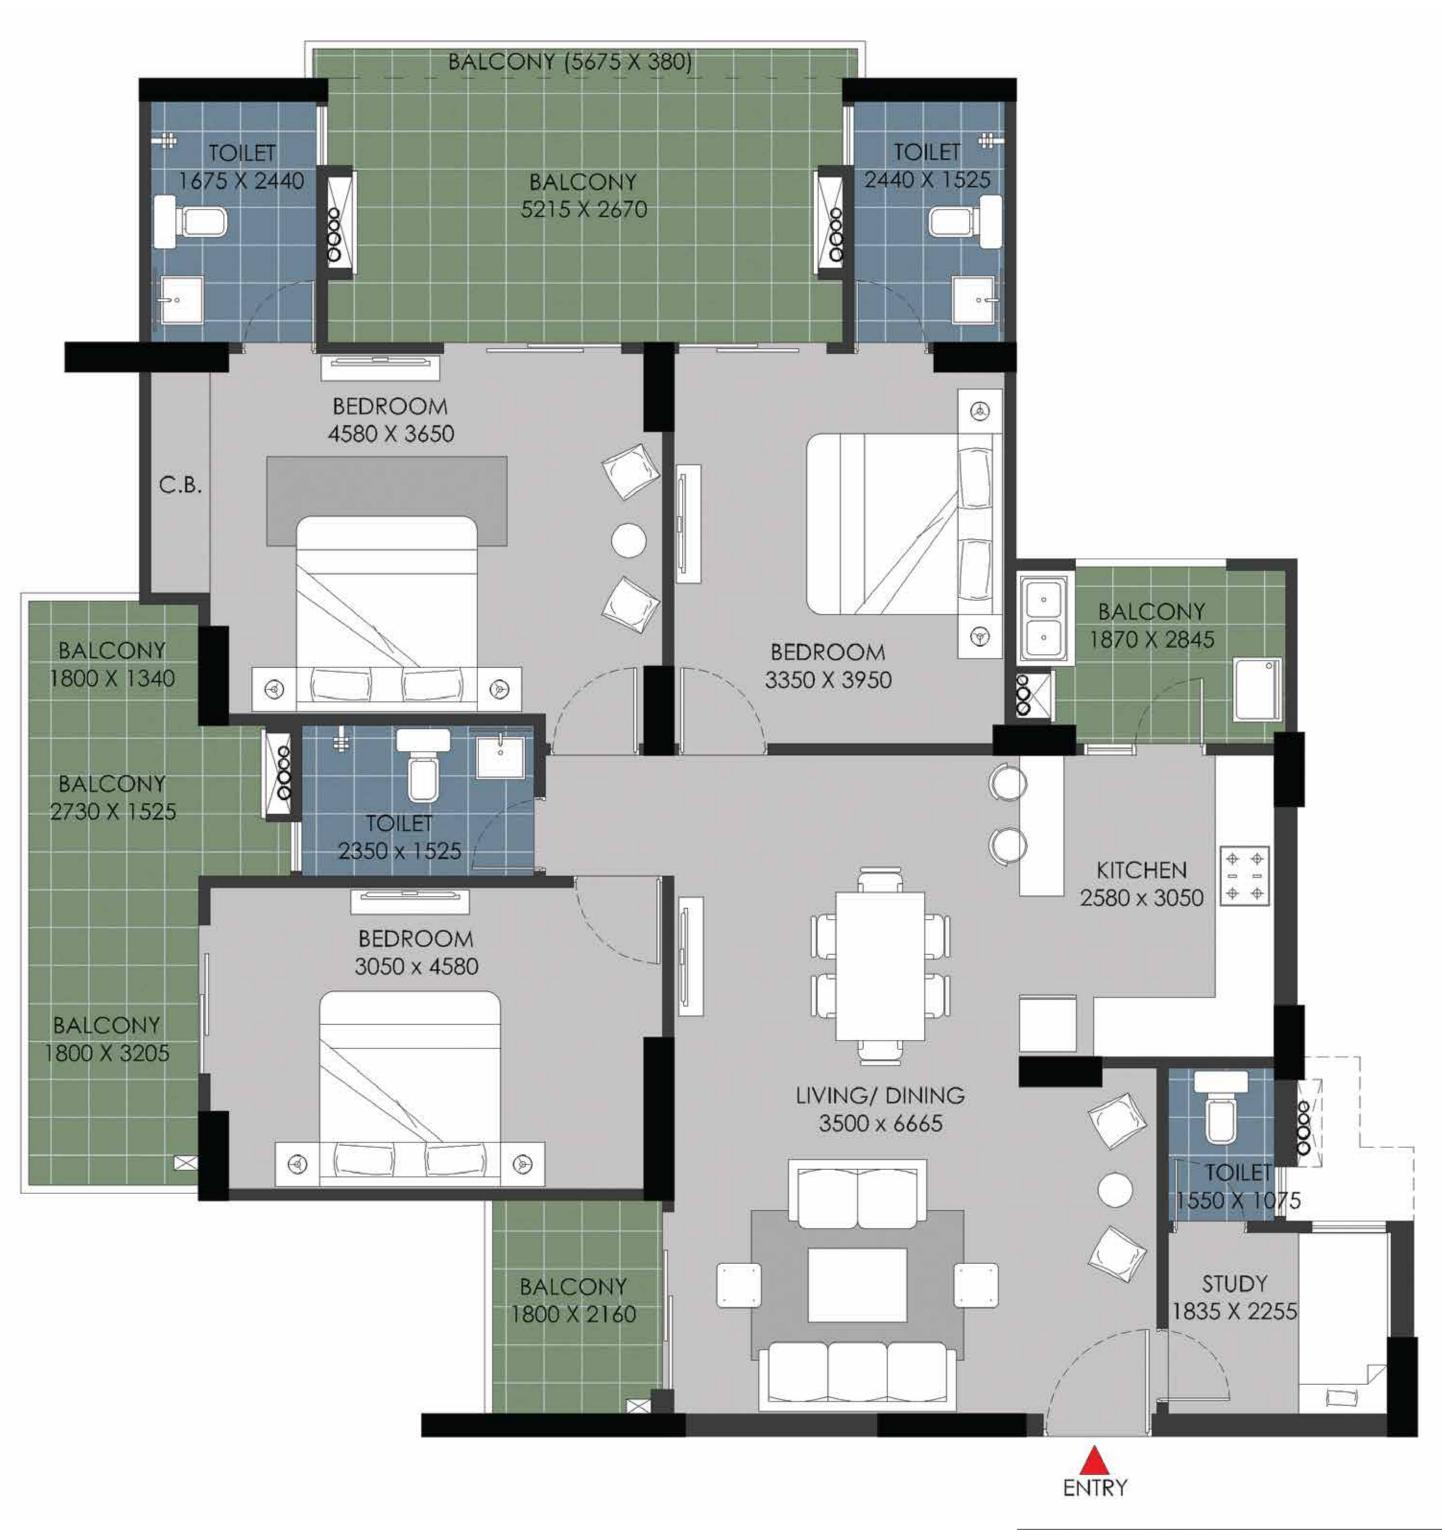

FLAT NO:- 1 (Tower A & L), FLAT NO:- 3 (Tower K) Except- A 001, L 001 & K 003

- 1) All rooms dimensions are in millimeters, 1 Sqm.= 10.764Sq.Ft. | 1000 mm=3.28 Ft.
- 2) Any minor additions or alterations if required in the project shall be done keeping in mind the provision of RERA.
- 3) The given measurements are brick to brick dimensions where the thickness of finishes are not considered.
- 4) Loose furniture, woodwork & appliances are shown for better understanding of the layout and are not part of the standard offering.

## 3 Bed + 4 Toilets + Study

|                              | Sq. Mtr. | Sq. ft. |
|------------------------------|----------|---------|
| Carpet Area<br>(as per RERA) | 103.63   | 1115.47 |
| Balcony Area                 | 37.398   | 402.552 |
| Total Area                   | 185.34   | 1995    |