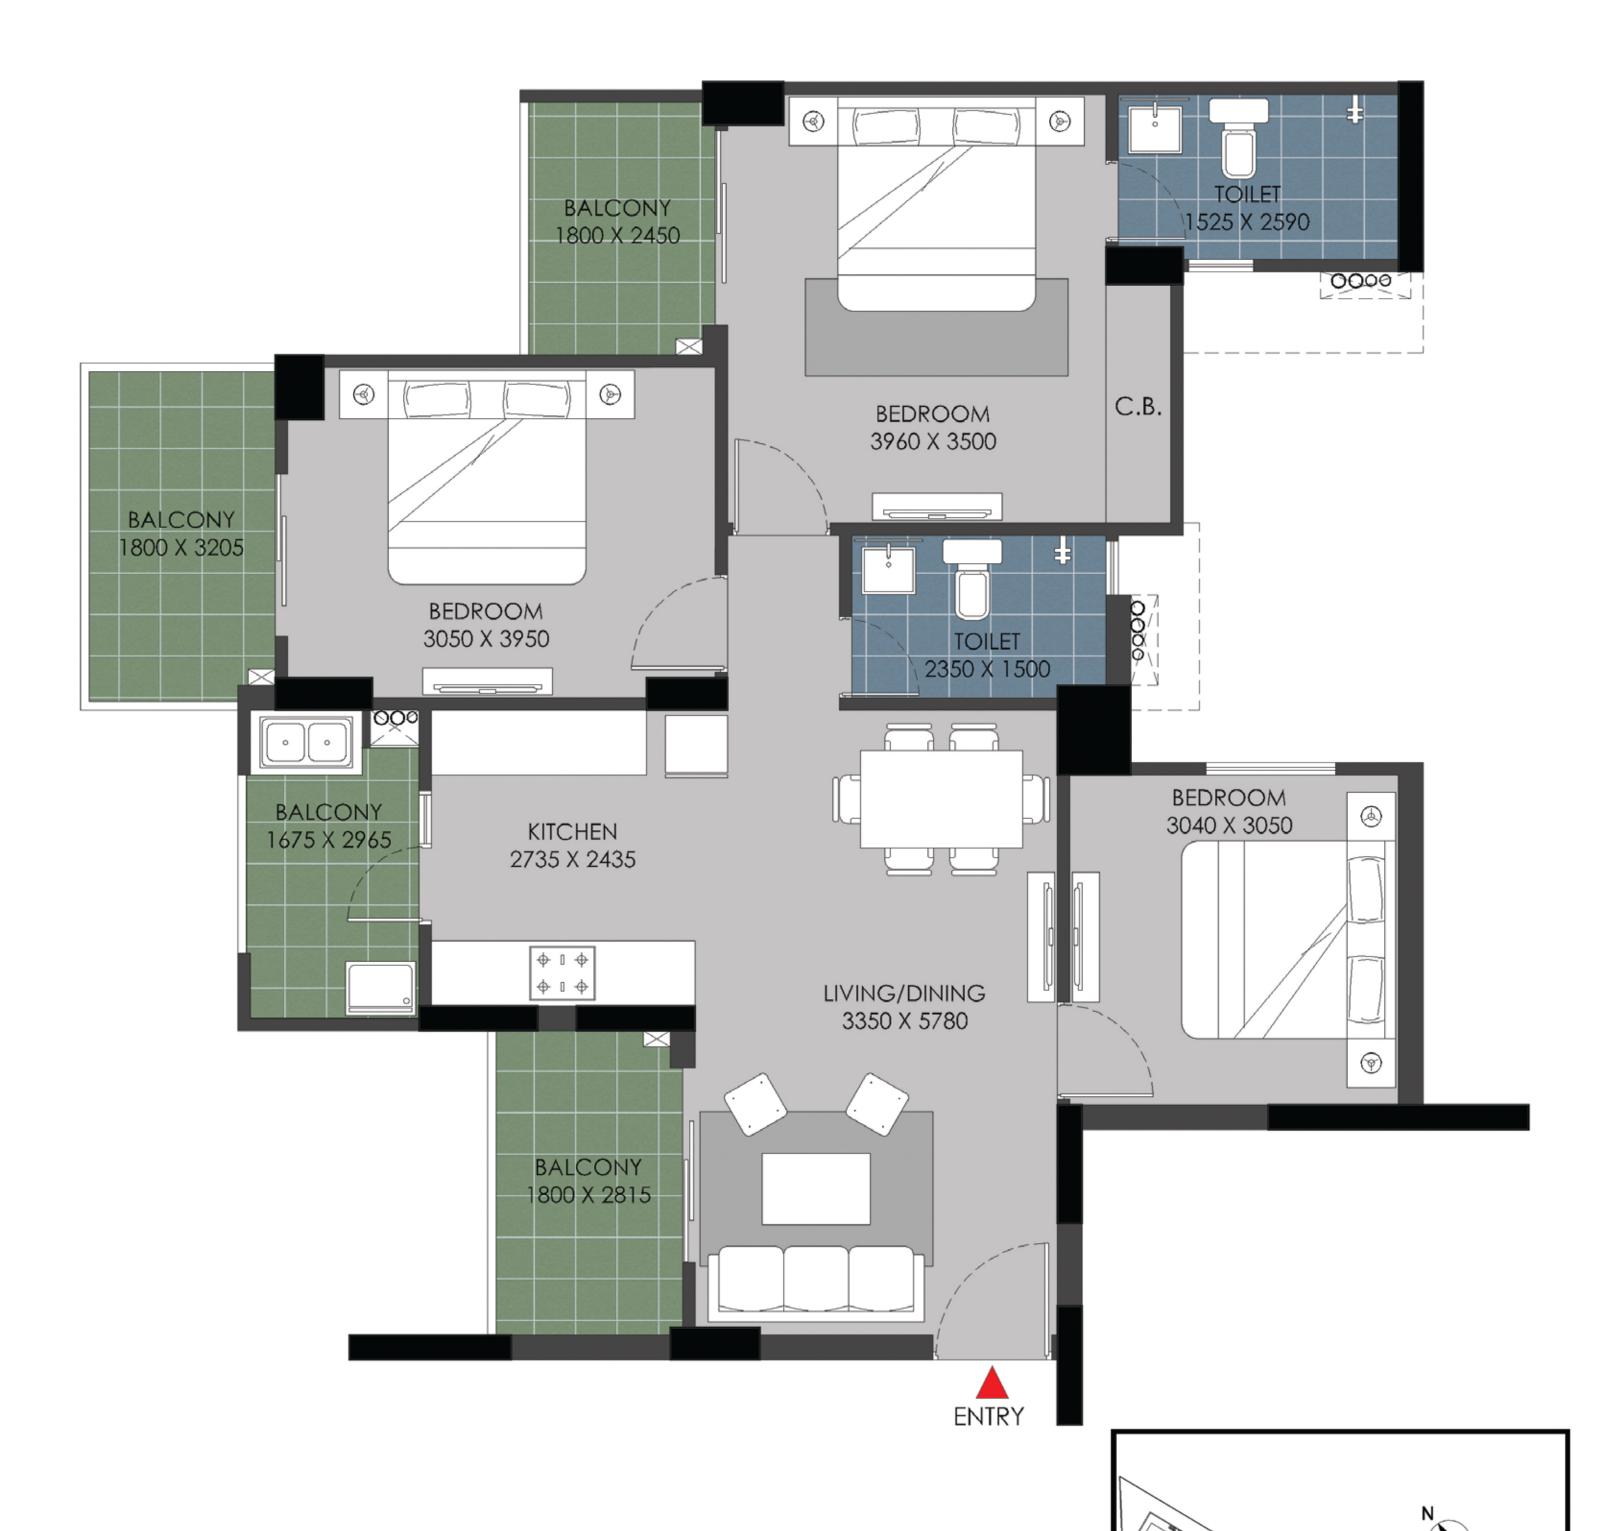

# FLOOR PLAN

TYPE A

|                              | Sq. Mtr. | Sq. ft. |
|------------------------------|----------|---------|
| Carpet Area<br>(as per RERA) | 73.30    | 788.99  |
| Balcony Area                 | 20.016   | 215.452 |
| Total Area                   | 124.49   | 1340    |

FLAT NO:-1 (Tower B & D)

## 3 Bed + 2 Toilets

#### Disclaimer:

- 1) All rooms dimensions are in millimeters, 1 Sqm.= 10.764Sq.Ft. | 1000 mm=3.28 Ft.
- 2) Any minor additions or alterations if required in the project shall be done keeping in mind the provision of RERA.
- 3) The given measurements are brick to brick dimensions where the thickness of finishes are not considered.
- 4) Loose furniture, woodwork & appliances are shown for better understanding of the layout and are not part of the standard offering.