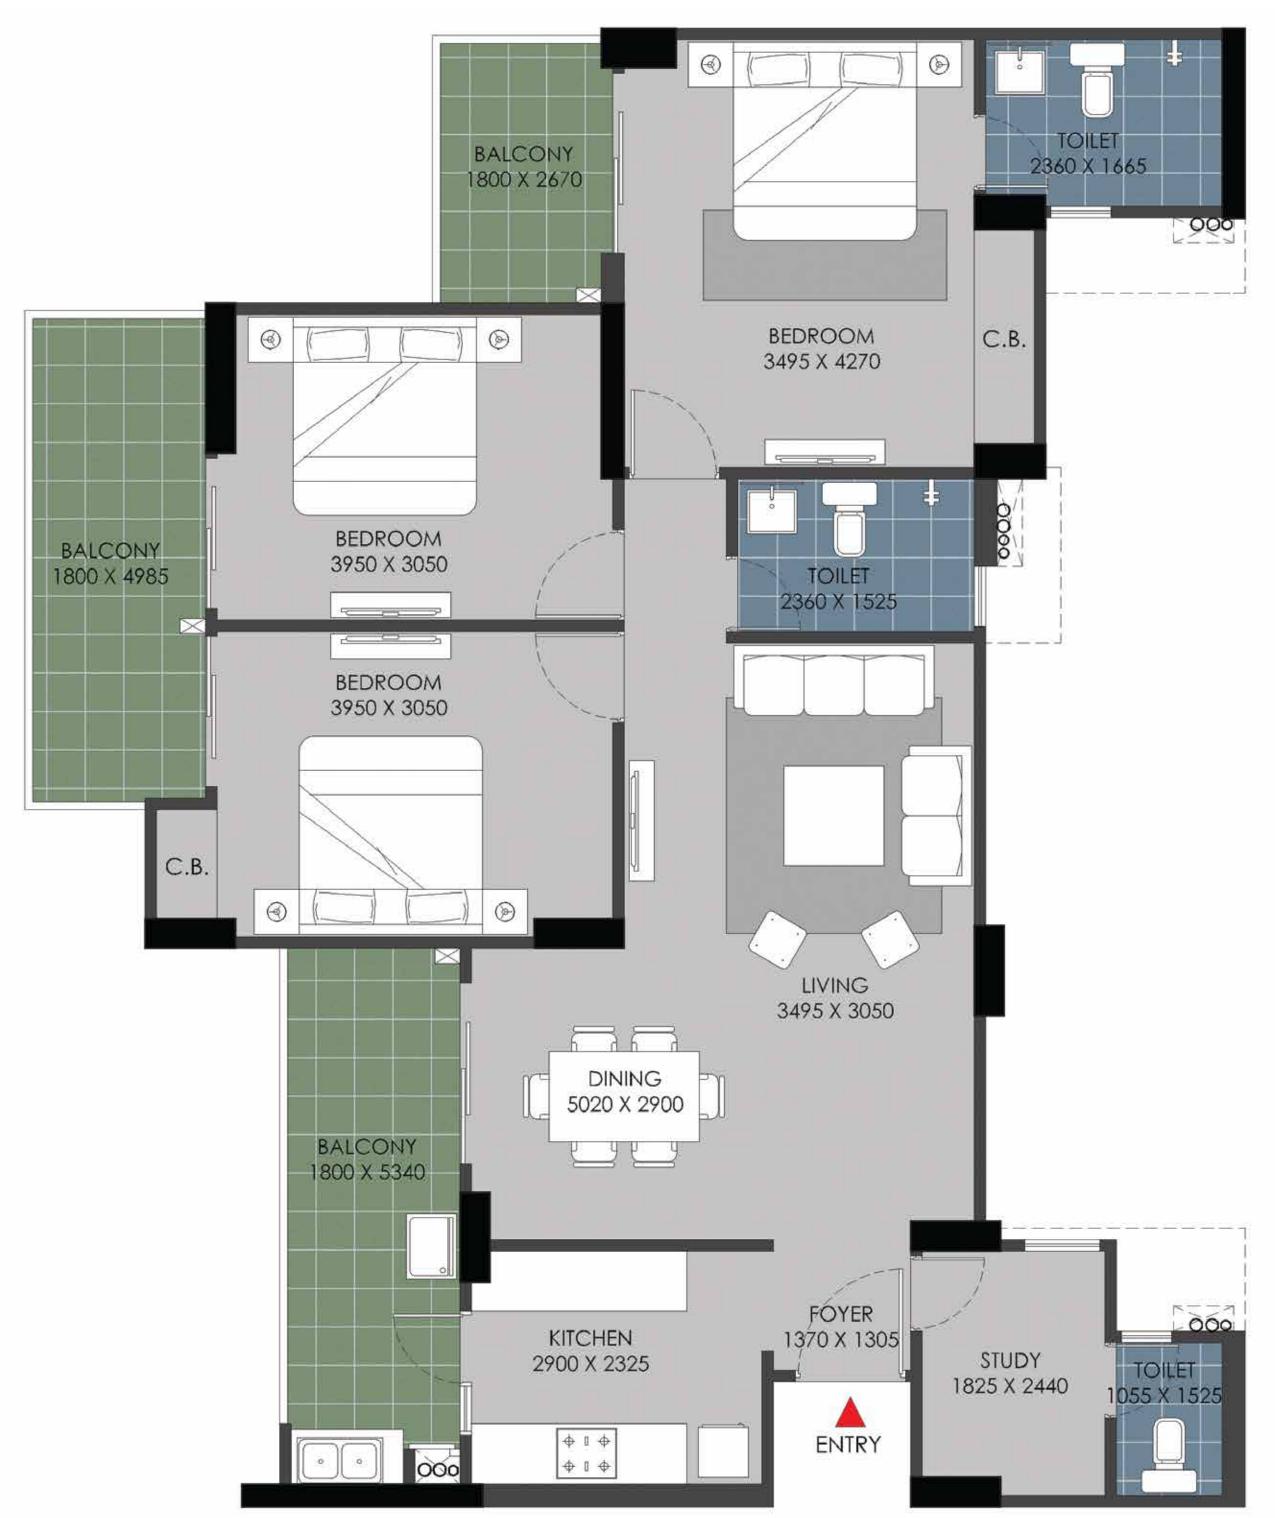

FLAT NO:- 3 (Tower A, L & M), FLAT NO:-1 (Tower K & I)

## 3 Bed + 3 Toilets + Study

- 2) Any minor additions or alterations if required in the project shall be done keeping
- 3) The given measurements are brick to brick dimensions where the thickness of finishes are not considered.
- 4) Loose furniture, woodwork & appliances are shown for better understanding of the layout and are not part of the standard offering.