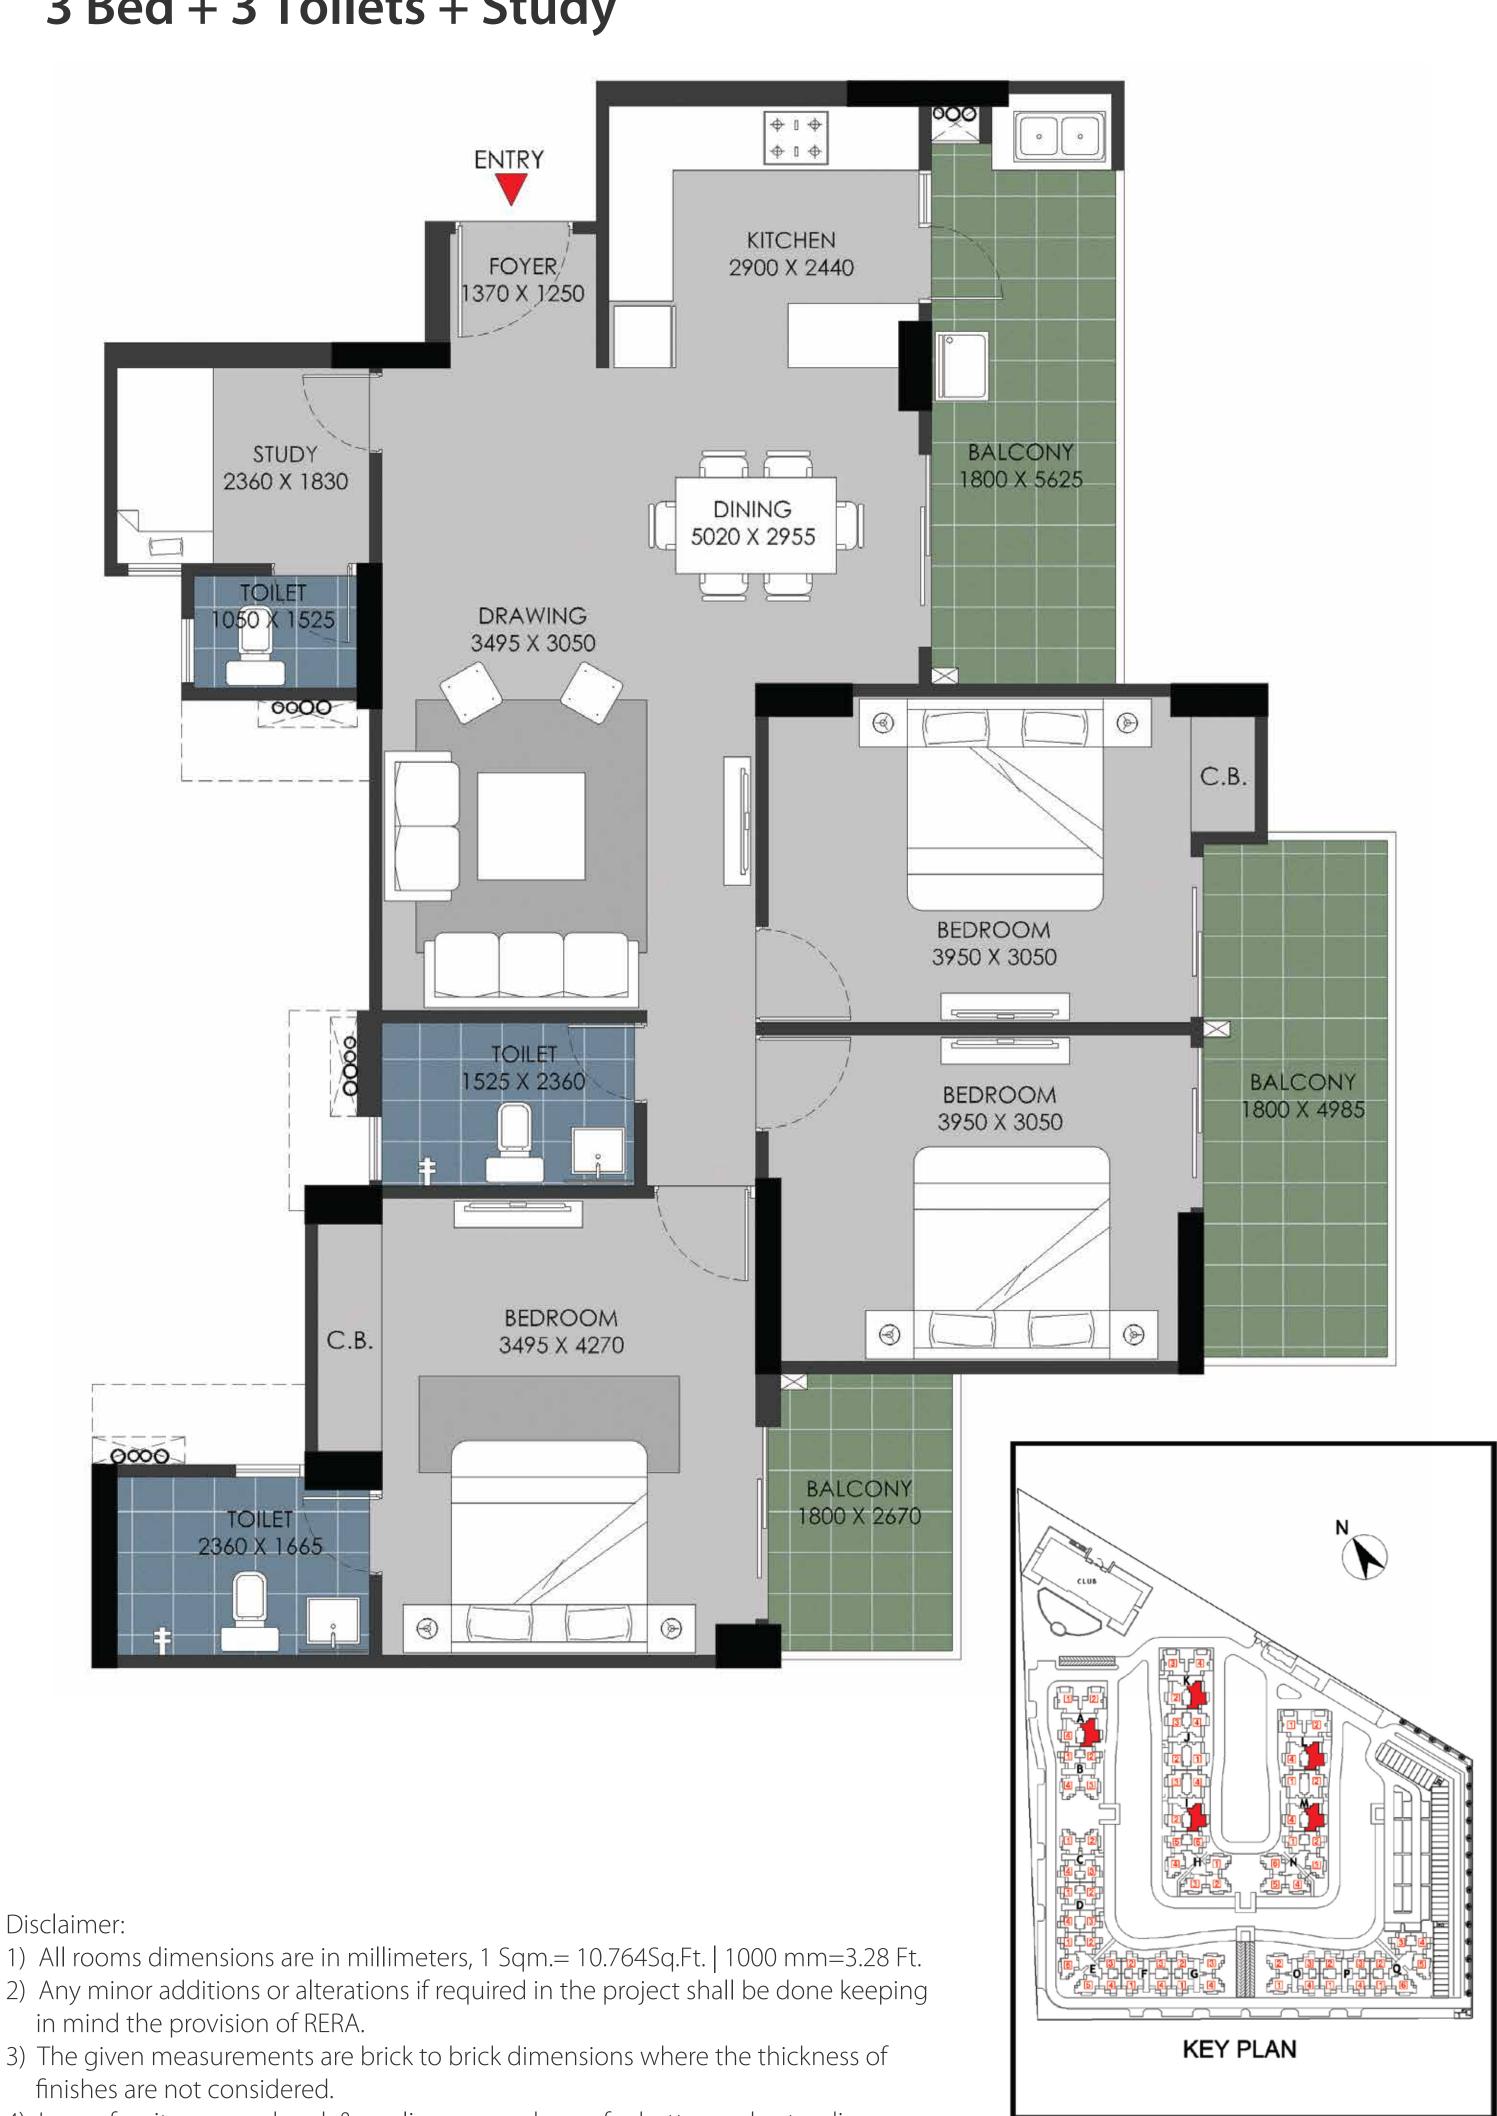

## 3 Bed + 3 Toilets + Study

- 2) Any minor additions or alterations if required in the project shall be done keeping
- 3) The given measurements are brick to brick dimensions where the thickness of finishes are not considered.
- 4) Loose furniture, woodwork & appliances are shown for better understanding of the layout and are not part of the standard offering.

FLAT NO:- 3 (Tower I), FLAT NO:- 1 (Tower M) Except- I 003 & M 001

## 3 Bed + 3 Toilets + Study

- 1) All rooms dimensions are in millimeters, 1 Sqm.= 10.764Sq.Ft. | 1000 mm=3.28 Ft.
- 2) Any minor additions or alterations if required in the project shall be done keeping in mind the provision of RERA.
- 3) The given measurements are brick to brick dimensions where the thickness of finishes are not considered.
- 4) Loose furniture, woodwork & appliances are shown for better understanding of the layout and are not part of the standard offering.